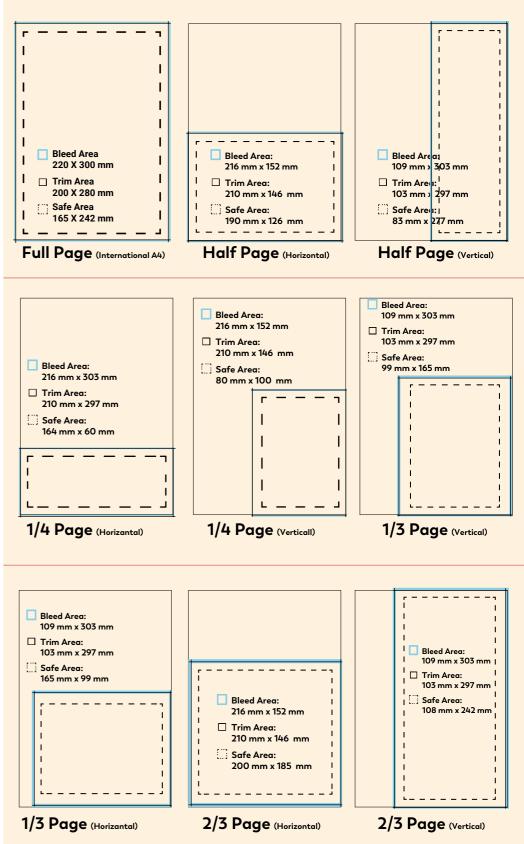

| Ref #    | Option (Orientation)                   | Dimensions<br>(W x H) mm | 1-3 Insertions | 4-6 Insertions<br>15% discount | 7-9 Insertions<br>30% discount | 10-12 Insertions<br>45% discount |
|----------|----------------------------------------|--------------------------|----------------|--------------------------------|--------------------------------|----------------------------------|
| MA-DA-01 | Gatefold / Second Front Cover (Spread) | 400 x 280                | \$5,000        | \$4,250                        | \$3,500                        | \$2,750                          |
| MA-DA-02 | 2nd cover (IFC)                        | 200 x 280                | \$3,250        | \$2,765                        | \$2,275                        | \$1,790                          |
| MA-DA-03 | 3rd cover (IBC)                        | 200 x 280                | \$3,250        | \$2,765                        | \$2,275                        | \$1,790                          |
| MA-DA-04 | 4th cover (OBC)                        | 200 x 280                | \$3,500        | \$2,975                        | \$2,450                        | \$1,925                          |
| MA-DA-05 | Full-Page                              | 200 x 280                | \$2,750        | \$2,340                        | \$1,925                        | \$1,515                          |
| MA-DA-06 | ¾ Page (Vertical)                      | 108 x 242                | \$2,250        | \$1,915                        | \$1,575                        | \$1,240                          |
| MA-DA-07 | ¾ Page (Horizontal)                    | 200 x 185                | \$2,250        | \$1,915                        | \$1,575                        | \$1,240                          |
| MA-DA-08 | ½ Page (Vertical)                      | 80 x 242                 | \$2,000        | \$1,700                        | \$1,400                        | \$1,100                          |
| MA-DA-09 | ½ Page (Horizontal)                    | 164 x 120                | \$2,000        | \$1,700                        | \$1,400                        | \$1,100                          |
| MA-DA-10 | ⅓ Page (Vertical)                      | 99 x 165                 | \$1,500        | \$1,275                        | \$1,050                        | \$825                            |
| MA-DA-11 | ⅓ Page (Horizontal)                    | 165 x 99                 | \$1,500        | \$1,275                        | \$1,050                        | \$825                            |
| MA-DA-12 | ¼ Page (Vertical)                      | 80 x 100                 | \$1,000        | \$850                          | \$700                          | \$550                            |
| MA-DA-13 | ¼ Page (Horizontal)                    | 164 x 60                 | \$1,000        | \$850                          | \$700                          | \$550                            |