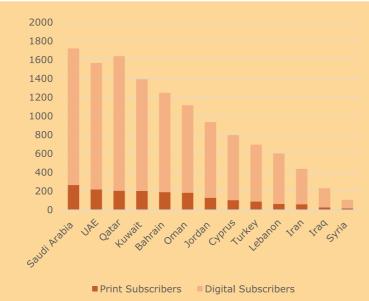

#### Middle East

| Country           | Print Subscribers | Digital Subscribers |
|-------------------|-------------------|---------------------|
| Saudi Arabia      | 264               | 1,457               |
| UAE               | 216               | 1,349               |
| Qatar             | 204               | 1,434               |
| Kuwait            | 201               | 1,191               |
| Bahrain           | 189               | 1,058               |
| Oman              | 183               | 932                 |
| Jordan            | 129               | 807                 |
| Cyprus            | 103               | 694                 |
| Turkey            | 88                | 607                 |
| Lebanon           | 64                | 537                 |
| Iran              | 60                | 376                 |
| Iraq              | 25                | 206                 |
| Syria             | 16                | 90                  |
| Total Subscribers | 1,742             | 10,738              |