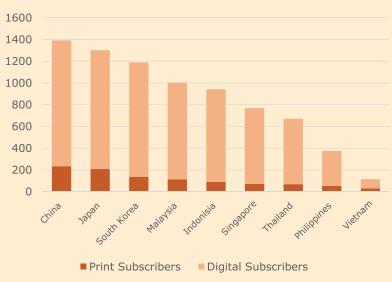

|                   | Asia              |                     |
|-------------------|-------------------|---------------------|
| Country           | Print Subscribers | Digital Subscribers |
| China             | 234               | 1,158               |
| Japan             | 208               | 1,093               |
| South Korea       | 137               | 1,052               |
| Malaysia          | 112               | 890                 |
| Indonisia         | 90                | 852                 |
| Singapore         | 71                | 698                 |
| Thailand          | 69                | 601                 |
| Philippines       | 53                | 321                 |
| Vietnam           | 30                | 84                  |
| Total Subscribers | 1 004             | 6 749               |