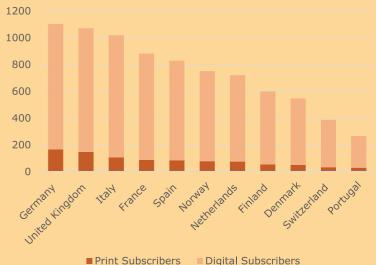

| World             | wide (All Regio   | ons)                | 2% 2%<br>12% |
|-------------------|-------------------|---------------------|--------------|
| Region            | Print Subscribers | Digital Subscribers | 29           |
| Middle East       | 1,742             | 10,738              |              |
| Africa            | 1,479             | 7,089               |              |
| Asia              | 1004              | 6,749               | 15%          |
| Europe            | 909               | 7,262               |              |
| Americas          | 732               | 4,399               |              |
| Eurasia           | 135               | 1,024               |              |
| Oceania           | 138               | 785                 |              |
| Total Subscribers | 6,139             | 38,046              |              |
|                   |                   |                     |              |
| ■ MiddleEast      | Europe            | ■ Eurasia ■ Afı     | rica 16% 24% |
| Americas          | Oceania           | Asia                | 247          |