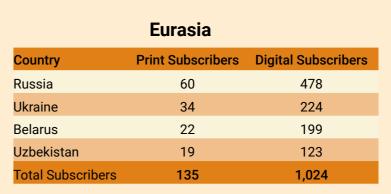

| World             | wide (All Regio   | ons)                | 2% 2%<br>12% |
|-------------------|-------------------|---------------------|--------------|
| Region            | Print Subscribers | Digital Subscribers | 29           |
| Middle East       | 1,742             | 10,738              |              |
| Africa            | 1,479             | 7,089               |              |
| Asia              | 1004              | 6,749               | 15%          |
| Europe            | 909               | 7,262               |              |
| Americas          | 732               | 4,399               |              |
| Eurasia           | 135               | 1,024               |              |
| Oceania           | 138               | 785                 |              |
| Total Subscribers | 6,139             | 38,046              |              |
|                   |                   |                     |              |
| ■ MiddleEast      | Europe            | ■ Eurasia ■ Afı     | rica 16% 24% |
| Americas          | Oceania           | Asia                | 247          |