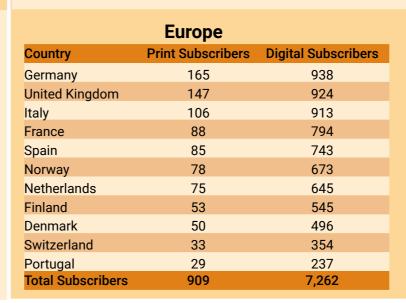

| World             | wide (All Regio   | ons)                | 2% 2%<br>12% |
|-------------------|-------------------|---------------------|--------------|
| Region            | Print Subscribers | Digital Subscribers | 29           |
| Middle East       | 1,742             | 10,738              |              |
| Africa            | 1,479             | 7,089               |              |
| Asia              | 1004              | 6,749               | 15%          |
| Europe            | 909               | 7,262               |              |
| Americas          | 732               | 4,399               |              |
| Eurasia           | 135               | 1,024               |              |
| Oceania           | 138               | 785                 |              |
| Total Subscribers | 6,139             | 38,046              |              |
|                   |                   |                     |              |
| ■ MiddleEast      | Europe            | ■ Eurasia ■ Afı     | rica 16% 24% |
| Americas          | Oceania           | Asia                | 247          |