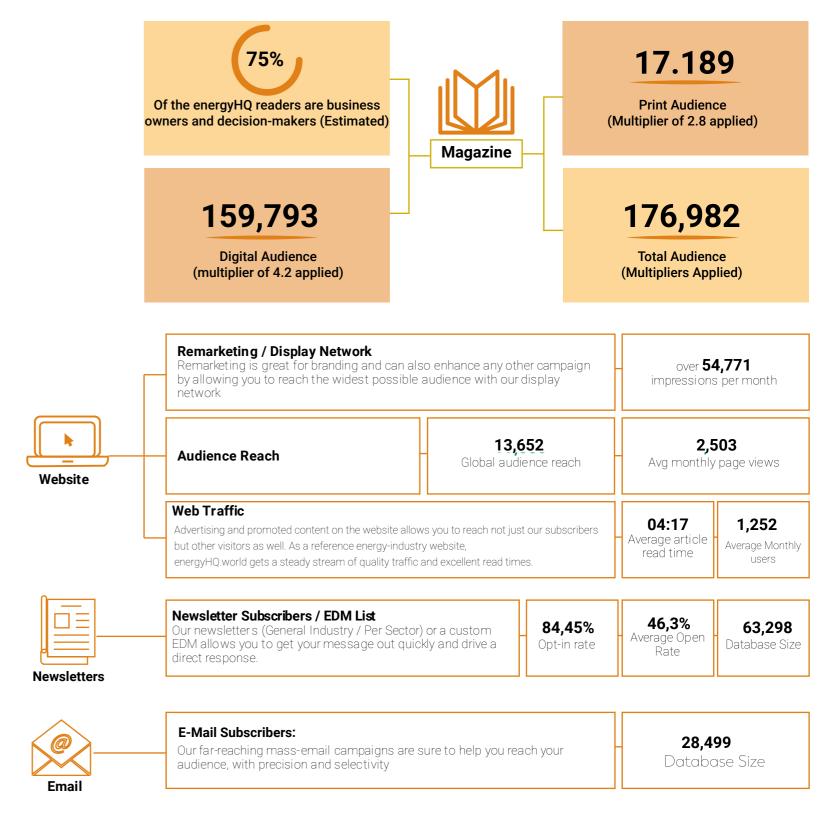

| Month - Year             | Average Monthly Users | Average Monthly Page Views |
|--------------------------|-----------------------|----------------------------|
| November 2023            | 1,252                 | 2,504                      |
| December 2023            | 1,216                 | 2,432                      |
| January 2024             | 1,311                 | 2,622                      |
| February 2024            | 1,062                 | 2,124                      |
| March 2024               | 1,035                 | 2,070                      |
| April 2024               | 1,401                 | 2,802                      |
| May 2024                 | 1,210                 | 2,420                      |
| June 2024                | 1,383                 | 2,766                      |
| July 2024                | 1,329                 | 2,658                      |
| August 2024              | 1,286                 | 2,572                      |
| September 2024           | 1,330                 | 2,660                      |
| October 2024 (Estimated) | 1,203                 | 2,406                      |
| Total Number (Per Year)  | 15,018                | 30,036                     |

| lotal Number (Per Year)      | 15,018 | 30,036 |  |
|------------------------------|--------|--------|--|
|                              |        |        |  |
| Traffic Metric               |        | Figure |  |
| Average Monthly Users        |        | 1,252  |  |
| Users / Year                 |        | 15,018 |  |
| Pages / Session              |        | 2      |  |
| Page Views / Year            |        | 30,036 |  |
| Avg Session Duration (Minute | es)    | 4:17   |  |

| Percentage |
|------------|
| 30%        |
| 28%        |
| 17%        |
| 15%        |
| 10%        |
|            |

Avg monthly page views 2,503

Global Audience Reach 15,018

Promoting your brand through our website enables you to connect not only with our subscribers but also with other visitors. Being one of the certified trade magazine sites in Lebanon, energyHQ.world consistently attracts high-quality traffic and boasts impressive read times, providing a valuable platform for your advertising and content.

Average Session Duration: 4:17
Quarterly Users: 3,756

|          |                       |                          | Banners            |                            |                            |                              |
|----------|-----------------------|--------------------------|--------------------|----------------------------|----------------------------|------------------------------|
| Ref #    | Option                | Dimensions<br>(W x H) px | 1-3 Months         | 4-6 Months<br>15% discount | 7-9 Months<br>30% discount | 10-12 Months<br>45% discount |
| WE-BA-01 | Skyscraper (½ Page)   | 300 x 600                | \$2,000            | \$1,700                    | \$1,400                    | \$1,100                      |
| WE-BA-02 | Skyscraper (Wide)     | 160 x 600                | \$1,750            | \$1,490                    | \$1,225                    | \$965                        |
| WE-BA-03 | Skyscraper (Regular)  | 120 x 600                | \$1,500            | \$1,275                    | \$1,050                    | \$825                        |
| WE-BA-04 | Billboard             | 970 x 250                | \$1,750            | \$1,490                    | \$1,225                    | \$965                        |
| WE-BA-05 | Leaderboard (Large)   | 970 x 90                 | \$1,250            | \$1,065                    | \$875                      | \$690                        |
| WE-BA-06 | Leaderboard (Regular) | 728 x 90                 | \$750              | \$640                      | \$525                      | \$415                        |
| WE-BA-07 | Rectangle (Large)     | 336 x 280                | \$850              | \$725                      | \$595                      | \$470                        |
| WE-BA-08 | Rectangle (Regular)   | 300 x 250                | \$600              | \$510                      | \$420                      | \$330                        |
| WE-BA-09 | Square (Large)        | 250 x 250                | \$750              | \$640                      | \$525                      | \$415                        |
| WE-BA-10 | Square (Regular)      | 200 x 200                | \$500              | \$425                      | \$350                      | \$275                        |
| WE-BA-11 | Mid-Page Unit (MPU)   | 300 x 250                | \$600              | \$510                      | \$420                      | \$330                        |
| WE-BA-12 | Mobile Banner (Large) | 320 x 100                | \$400              | \$340                      | \$280                      | \$220                        |
|          |                       | Rates are in USI         | D - Amounts quoted | are per insertion          |                            |                              |
|          |                       |                          |                    |                            |                            |                              |