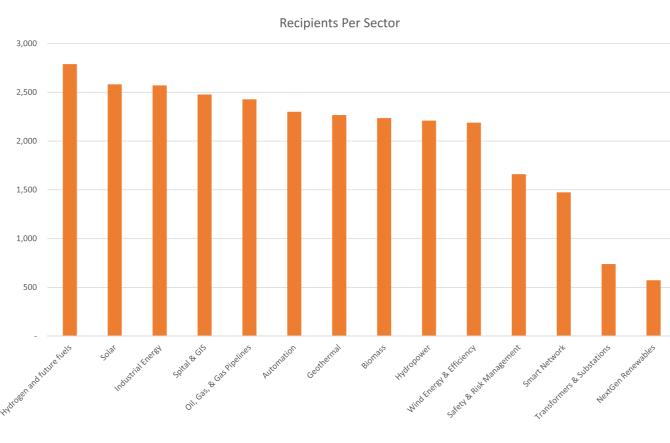

#### **Editorial Brief**

Issues are published monthly (12 issues per year). Each issue contains latest info, news and data regarding main industry sectors (outlined below) as well as industry happenings, corporate profiles, leaders interviews, products, technologies & projects. Issues are distributed to a global professional audience directly involved in the energy industry and are published in both Print & Digital (online) formats to ensure maximum reach is achieved.

Traditional media - yes - but solid and reliable 'in-your-hands' exposure via magazine advertising is guaranteed, providing highly impactful and rewarding results to promotional partners!

| Issue                            | January (01)                                       | February (02)                              | March (03)                                 | April (04)                                  | May (05)                                            | June (06)                                   |
|----------------------------------|----------------------------------------------------|--------------------------------------------|--------------------------------------------|---------------------------------------------|-----------------------------------------------------|---------------------------------------------|
| Renewable Energy                 | Advances in Solar & Wind Energy                    | Growth of Offshore<br>& Onshore Wind       | Geothermal &<br>Hydropower Innovations     | Emerging Renewable Technologies             | Biomass<br>& Waste-to-Energy Solutions              | Marine & Ocean-Based Energy                 |
| Sustainability & Decarbonization | Energy Efficiency in Buildings &<br>Infrastructure | Decarbonizing Industrial Sectors           | Sustainable Transport Solutions            | Circular Economy<br>& Waste Reduction       | Green Finance & Investment                          | Carbon Reduction & Offsetting<br>Strategies |
| Oil & Gas                        | Digitalization &<br>Transformation in Oil & Gas    | Innovation in Refining<br>& Petrochemicals | LNG Market & Trade Developments            | Shale & Unconventional Oil                  | The Future of Oil<br>& Gas in the Energy Transition | Adaptation to Low-Carbon<br>Economies       |
| Nuclear                          | Advances in Nuclear Technologies                   | Safety & Waste<br>Management in Nuclear    | Nuclear's Role in Climate Mitigation       | The Global Nuclear Landscape                | Innovation in Nuclear Fuels<br>& Materials          | Nuclear Fusion<br>& Emerging Technologies   |
| Hydrogen                         | Hydrogen Production<br>& Supply Chain              | Hydrogen Storage & Transportation          | Hydrogen Applications<br>Across Industries | Hydrogen in Power Generation<br>& Buildings | Standards & Regulations for Hydrogen                | The Economic Potential of Hydrogen          |
| Energy Storage & Grids           | Energy Storage Technologies<br>& Solutions         | Emerging Storage Innovations               | Smart Grid Technologies<br>& Management    | Microgrids & Decentralized Energy           | Cybersecurity & Grid Resilience                     | Regulatory Frameworks<br>for Energy Storage |
|                                  | Saudi Arabia                                       | UAE                                        | Qatar                                      | Kuwait                                      | Oman                                                | Bahrain                                     |
| Country Reports                  | India                                              | South Africa                               | China                                      | Indonesia                                   | Vietnam                                             | Nigeria                                     |
|                                  | Germany                                            | USA                                        | UK                                         | Canada                                      | France                                              | Italy                                       |
| Promotional Material Due         | Monday, December 25, 2023                          | Thursday, January 25, 2024                 | Friday, February 23, 2024                  | Monday, March 25, 2024                      | Thursday, April 25, 2024                            | Friday, May 24, 2024                        |
| Publishing Deadline              | Friday, December 29, 2023                          | Tuesday, January 30, 2024                  | Wednesday, February 28, 2024               | Friday, March 29, 2024                      | Tuesday, April 30, 2024                             | Wednesday, May 29, 2024                     |