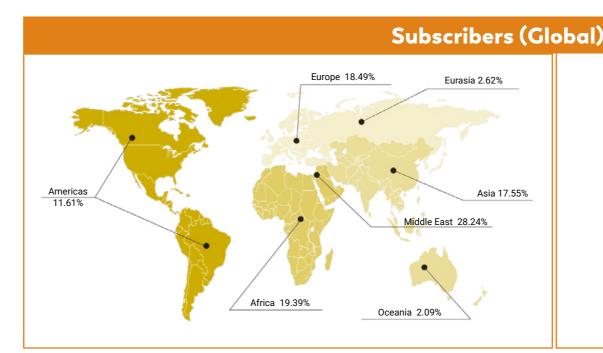

Magazine subscribers are frequently audited & updated to ensure only eligible entities / contacts are receiving it. According to our surveys, 59% of subscribers read between one-third to most of the magazine, while 36% read at least two articles. On average, readers spend 42 minutes with each issue. Below is a breakdown of our subscribers by region and country, with figures accurate as of Friday, August 23th, 2024.

| World             | wide (All Regio   | ons)                | 2% 2%<br>12% |
|-------------------|-------------------|---------------------|--------------|
| Region            | Print Subscribers | Digital Subscribers | 29           |
| Middle East       | 1,742             | 10,738              |              |
| Africa            | 1,479             | 7,089               |              |
| Asia              | 1004              | 6,749               | 15%          |
| Europe            | 909               | 7,262               |              |
| Americas          | 732               | 4,399               |              |
| Eurasia           | 135               | 1,024               |              |
| Oceania           | 138               | 785                 |              |
| Total Subscribers | 6,139             | 38,046              |              |
|                   |                   |                     |              |
| ■ MiddleEast      | Europe            | ■ Eurasia ■ Afı     | rica 16% 24% |
| Americas          | Oceania           | Asia                | 247          |