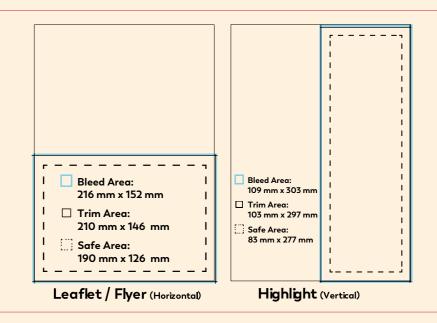

| Ref #    | Option                 | Dimensions<br>(W x H) mm | 1-3 Insertions | 4-6 Insertions<br>15% discount | 7-9 Insertions<br>30% discount | 10-12 Insertions<br>45% discount |
|----------|------------------------|--------------------------|----------------|--------------------------------|--------------------------------|----------------------------------|
| MA-SI-01 | Brochure               | 400 x 280 (2)            | \$7,000        | \$5,950                        | \$4,900                        | \$3,850                          |
| MA-SI-02 | Poster                 | 400 x 280 (1)            | \$5,000        | \$4,250                        | \$3,500                        | \$2,750                          |
| MA-SI-03 | Leaflet (Vertical)     | 200 x 280 (1)            | \$3,000        | \$2,550                        | \$2,100                        | \$1,650                          |
| MA-SI-04 | Leaflet (Horizontal)   | 400 x 185 (1)            | \$3,000        | \$2,550                        | \$2,100                        | \$1,650                          |
| MA-SI-05 | Flyer (Vertical)       | 200 x 280 (1)            | \$2,500        | \$2,125                        | \$1,750                        | \$1,375                          |
| MA-SI-06 | Flyer (Horizontal)     | 400 x 140 (1)            | \$2,500        | \$2,125                        | \$1,750                        | \$1,375                          |
| MA-SI-07 | Highlight (Vertical)   | 130 x 280 (1)            | \$2,000        | \$1,700                        | \$1,400                        | \$1,100                          |
| MA-SI-08 | Highlight (Horizontal) | 400 x 90 (1)             | \$2,000        | \$1,700                        | \$1,400                        | \$1,100                          |
| MA-SI-09 | Footnote               | 100 * 70 (1)             | \$1,500        | \$1,275                        | \$1,050                        | \$825                            |

Rates are in USD - Amounts quoted are per insertion

| Artwork Specs                                                                                                                                                                                                                                                                                         |                                                                                                                                                                   |                                                                                 |                                                                                                                                                       |                                                                                                                                                                        |                                                                                                                                               |  |  |  |  |  |  |  |
|-------------------------------------------------------------------------------------------------------------------------------------------------------------------------------------------------------------------------------------------------------------------------------------------------------|-------------------------------------------------------------------------------------------------------------------------------------------------------------------|---------------------------------------------------------------------------------|-------------------------------------------------------------------------------------------------------------------------------------------------------|------------------------------------------------------------------------------------------------------------------------------------------------------------------------|-----------------------------------------------------------------------------------------------------------------------------------------------|--|--|--|--|--|--|--|
| PDF                                                                                                                                                                                                                                                                                                   | Adobe InDesign                                                                                                                                                    | JPEG                                                                            | EPS                                                                                                                                                   | Adobe Photoshop                                                                                                                                                        | Adobe Illustrator                                                                                                                             |  |  |  |  |  |  |  |
| PDF file should have following formats: - PDF-x/1a - PDFs generated using Press Settings All fonts are embedded All original graphics must be saved as RGB at 300 ppi at the size they are to be used All PDFs are higher than 144 ppi resolution - Images should not be tagged with any ICC profiles | InDesign files must be accompanied by all graphics saved in RGB, as EPS or JPEG at 300 ppi and at the size they are to be used, as well as fonts used in artwork. | All files must be saved<br>as RGB having a<br>minimum resolution of<br>300 ppi. | All files must be saved<br>as RGB and at a<br>minimum of<br>300 ppi.<br>All fonts must be<br>embedded in EPS files,<br>otherwise, sent<br>Separately. | All files must be saved in<br>RGB at a minimum of 300 ppi<br>as Photoshop CC.  If you are sending a layered<br>Photoshop (PSD) file, all<br>fonts should also be sent. | All files must be saved in RGB at a minimum resolution of 300 ppi as Illustrator CC.  All fonts must be embedded, otherwise, sent Separately. |  |  |  |  |  |  |  |