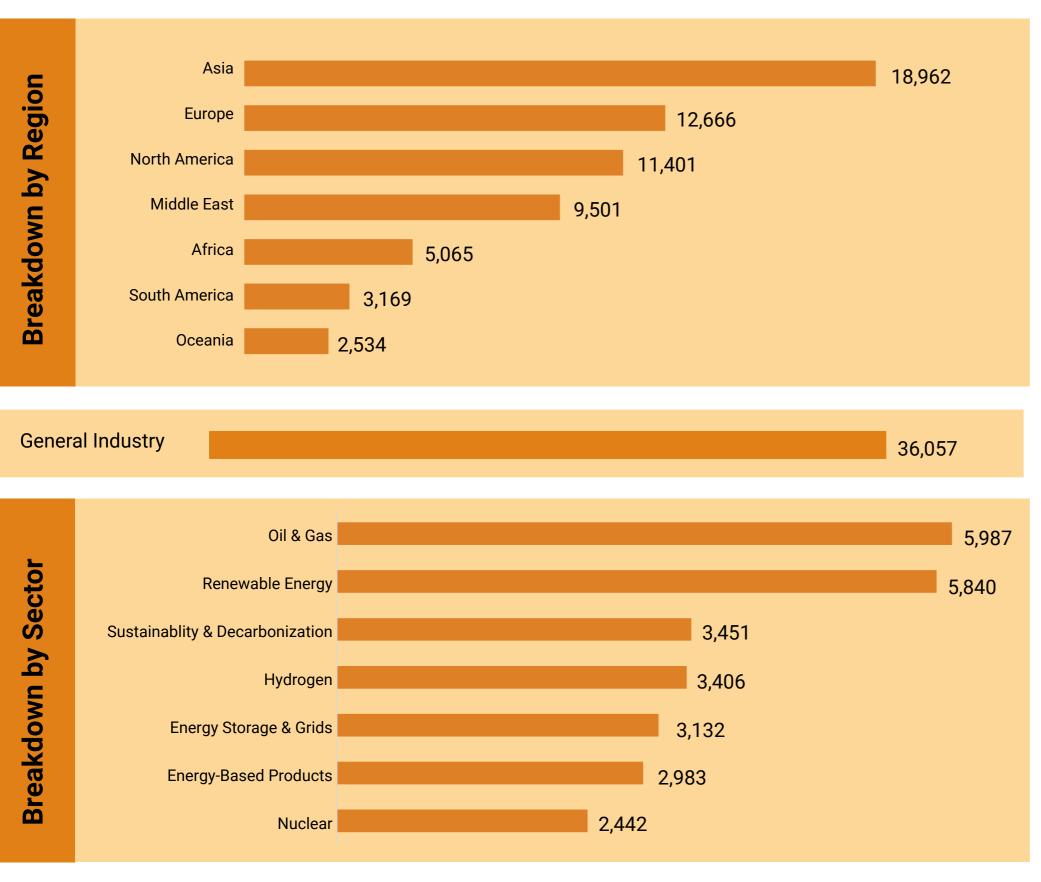

Magazine subscribers are frequently audited & updated to ensure only eligible entities / contacts are receiving it. According to our surveys, 59% of subscribers read between one-third to most of the magazine, while 36% read at least two articles. On average, readers spend 42 minutes with each issue. Below is a breakdown of our subscribers by region and country, with figures accurate as of Friday, August 23th, 2024.

#### Middle East

| Country           | Print Subscribers | Digital Subscribers |
|-------------------|-------------------|---------------------|
| Saudi Arabia      | 264               | 1,457               |
| UAE               | 216               | 1,349               |
| Qatar             | 204               | 1,434               |
| Kuwait            | 201               | 1,191               |
| Bahrain           | 189               | 1,058               |
| Oman              | 183               | 932                 |
| Jordan            | 129               | 807                 |
| Cyprus            | 103               | 694                 |
| Turkey            | 88                | 607                 |
| Lebanon           | 64                | 537                 |
| Iran              | 60                | 376                 |
| Iraq              | 25                | 206                 |
| Syria             | 16                | 90                  |
| Total Subscribers | 1,742             | 10,738              |

|                   | Asia              |                     |
|-------------------|-------------------|---------------------|
| Country           | Print Subscribers | Digital Subscribers |
| China             | 234               | 1,158               |
| Japan             | 208               | 1,093               |
| South Korea       | 137               | 1,052               |
| Malaysia          | 112               | 890                 |
| Indonisia         | 90                | 852                 |
| Singapore         | 71                | 698                 |
| Thailand          | 69                | 601                 |
| Philippines       | 53                | 321                 |
| Vietnam           | 30                | 84                  |
| Total Subscribers | 1 004             | 6 749               |

# Africa

| Country           | Print Subscribers | Digital Subscribers |
|-------------------|-------------------|---------------------|
| Egypt             | 292               | 1,487               |
| Algeria           | 273               | 1,107               |
| South Africa      | 254               | 1,076               |
| Nigeria           | 239               | 1,055               |
| Morocco           | 149               | 743                 |
| Tunisia           | 81                | 557                 |
| Sudan             | 70                | 448                 |
| Libya             | 49                | 343                 |
| Zimbabwe          | 42                | 189                 |
| Ethiopia          | 30                | 84                  |
| Total Subscribers | 1,479             | 7,089               |
|                   |                   |                     |

| World             | wide (All Regio   | ons)                | 2% 2%<br>12% |
|-------------------|-------------------|---------------------|--------------|
| Region            | Print Subscribers | Digital Subscribers | 29           |
| Middle East       | 1,742             | 10,738              |              |
| Africa            | 1,479             | 7,089               |              |
| Asia              | 1004              | 6,749               | 15%          |
| Europe            | 909               | 7,262               |              |
| Americas          | 732               | 4,399               |              |
| Eurasia           | 135               | 1,024               |              |
| Oceania           | 138               | 785                 |              |
| Total Subscribers | 6,139             | 38,046              |              |
|                   |                   |                     |              |
| ■ MiddleEast      | Europe            | ■ Eurasia ■ Afı     | rica 16% 24% |
| Americas          | Oceania           | Asia                | 247          |