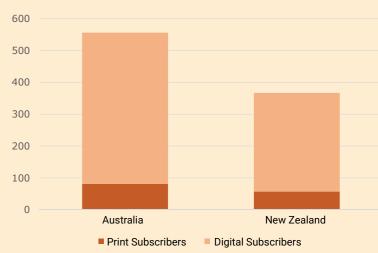

|                   |                   |                     | 600 |              |               |  |
|-------------------|-------------------|---------------------|-----|--------------|---------------|--|
|                   | Oceania           |                     | 500 |              |               |  |
| Country           | Print Subscribers | Digital Subscribers | 400 |              |               |  |
| Australia         | 81                | 475                 | 300 |              |               |  |
| New Zealand       | 57                | 310                 | 200 |              |               |  |
| Total Subscribers | 138               | 785                 | 100 |              |               |  |
|                   |                   |                     | 0   | Australia    | New Zealand   |  |
|                   |                   |                     |     | , lasti alia | Treff Lealand |  |