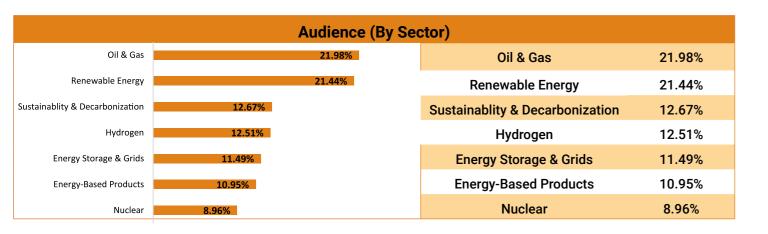

Magazine subscribers are frequently audited & updated to ensure only eligible entities / contacts are receiving it. According to our surveys, 59% of subscribers read between one-third to most of the magazine, while 36% read at least two articles. On average, readers spend 42 minutes with each issue. Below is a breakdown of our subscribers by region and country, with figures accurate as of Friday, August 23th, 2024.