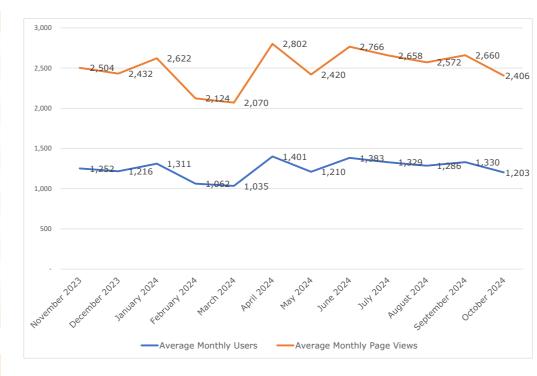

| Month - Year             | Average Monthly Users | Average Monthly Page Views |
|--------------------------|-----------------------|----------------------------|
| November 2023            | 1,252                 | 2,504                      |
| December 2023            | 1,216                 | 2,432                      |
| January 2024             | 1,311                 | 2,622                      |
| February 2024            | 1,062                 | 2,124                      |
| March 2024               | 1,035                 | 2,070                      |
| April 2024               | 1,401                 | 2,802                      |
| May 2024                 | 1,210                 | 2,420                      |
| June 2024                | 1,383                 | 2,766                      |
| July 2024                | 1,329                 | 2,658                      |
| August 2024              | 1,286                 | 2,572                      |
| September 2024           | 1,330                 | 2,660                      |
| October 2024 (Estimated) | 1,203                 | 2,406                      |
| Total Number (Per Year)  | 15,018                | 30,036                     |

| lotal Number (Per Year)      | 15,018 | 30,036 |  |
|------------------------------|--------|--------|--|
|                              |        |        |  |
| Traffic Metric               |        | Figure |  |
| Average Monthly Users        |        | 1,252  |  |
| Users / Year                 |        | 15,018 |  |
| Pages / Session              |        | 2      |  |
| Page Views / Year            |        | 30,036 |  |
| Avg Session Duration (Minute | es)    | 4:17   |  |