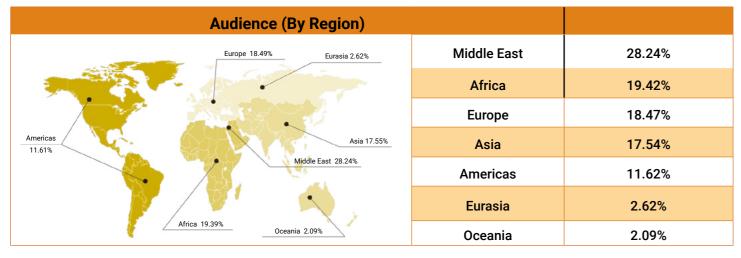

Magazine subscribers are frequently audited & updated to ensure only eligible entities / contacts are receiving it. According to our surveys, 59% of subscribers read between one-third to most of the magazine, while 36% read at least two articles. On average, readers spend 42 minutes with each issue. Below is a breakdown of our subscribers by region and country, with figures accurate as of Friday, August 23th, 2024.