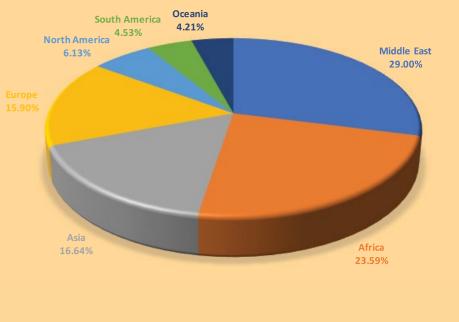

| World             | wide (All Regio   | ons)                | 2% 2%<br>12% |
|-------------------|-------------------|---------------------|--------------|
| Region            | Print Subscribers | Digital Subscribers | 29           |
| Middle East       | 1,742             | 10,738              |              |
| Africa            | 1,479             | 7,089               |              |
| Asia              | 1004              | 6,749               | 15%          |
| Europe            | 909               | 7,262               |              |
| Americas          | 732               | 4,399               |              |
| Eurasia           | 135               | 1,024               |              |
| Oceania           | 138               | 785                 |              |
| Total Subscribers | 6,139             | 38,046              |              |
|                   |                   |                     |              |
| ■ MiddleEast      | Europe            | ■ Eurasia ■ Afı     | rica 16% 24% |
| Americas          | Oceania           | Asia                | 247          |