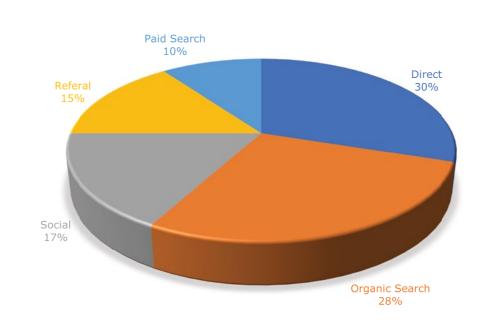

| Percentage |
|------------|
| 30%        |
| 28%        |
| 17%        |
| 15%        |
| 10%        |
|            |

Avg monthly page views 2,503

Global Audience Reach 15,018

Promoting your brand through our website enables you to connect not only with our subscribers but also with other visitors. Being one of the certified trade magazine sites in Lebanon, energyHQ.world consistently attracts high-quality traffic and boasts impressive read times, providing a valuable platform for your advertising and content.