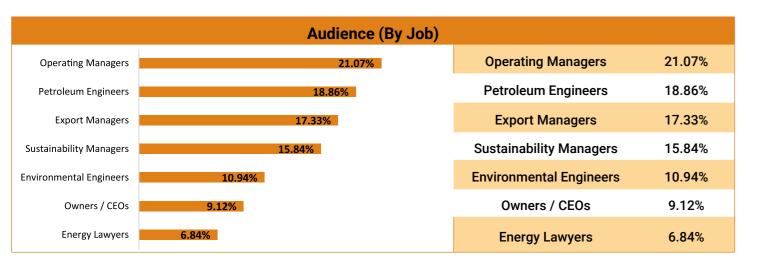

Magazine subscribers are frequently audited & updated to ensure only eligible entities / contacts are receiving it. According to our surveys, 59% of subscribers read between one-third to most of the magazine, while 36% read at least two articles. On average, readers spend 42 minutes with each issue. Below is a breakdown of our subscribers by region and country, with figures accurate as of Friday, August 23th, 2024.