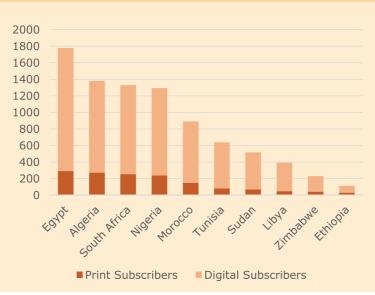

# Africa

| Country           | Print Subscribers | Digital Subscribers |
|-------------------|-------------------|---------------------|
| Egypt             | 292               | 1,487               |
| Algeria           | 273               | 1,107               |
| South Africa      | 254               | 1,076               |
| Nigeria           | 239               | 1,055               |
| Morocco           | 149               | 743                 |
| Tunisia           | 81                | 557                 |
| Sudan             | 70                | 448                 |
| Libya             | 49                | 343                 |
| Zimbabwe          | 42                | 189                 |
| Ethiopia          | 30                | 84                  |
| Total Subscribers | 1,479             | 7,089               |
|                   |                   |                     |